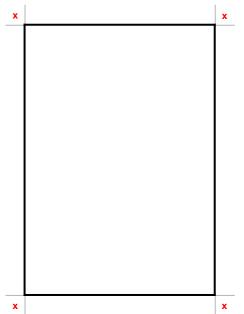

## **Front**

# **Sub-Grades**

Centering 9.5 Edges 8.5

| Corners | 6.5  |
|---------|------|
| Surface | 10.0 |

# CenteringFront-Left/Right9.0Front-Top/Bottom10.0Back-Left/Right9.0Back-Top/Bottom10.0

| Corners (x) |     |
|-------------|-----|
| Condition   | 9.5 |
| Cut         | 1.0 |
| Penalties:  |     |
|             |     |
|             |     |