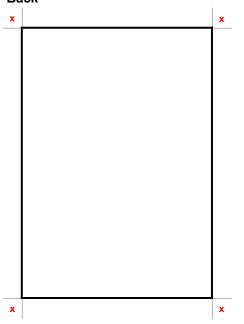

### Back

# **Sub-Grades**

Centering 9.5 Edges 8.5

| Corners | 6.5  |
|---------|------|
| Surface | 10.0 |

# CenteringFront-Left/Right9.0Front-Top/Bottom10.0Back-Left/Right9.0Back-Top/Bottom10.0

| Corners (x) |     |
|-------------|-----|
| Condition   | 9.5 |
| Cut         | 1.0 |
| Penalties:  |     |
|             |     |
|             |     |