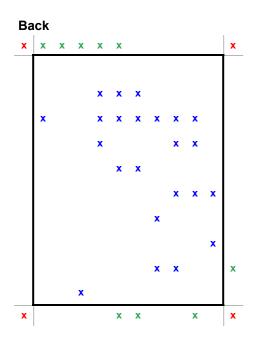

## Serial Number

Seal Number

Grade

Card information

| Centering        |      |
|------------------|------|
| Front-Left/Right | 9.0  |
| Front-Top/Bottom | 10.0 |
| Back-Left/Right  | 8.0  |
| Back-Top/Bottom  | 10.0 |
|                  |      |

| Edges (x)  |      |
|------------|------|
| Condition  | 2.5  |
| Cut        | 10.0 |
| Penalties: |      |
|            |      |
|            |      |