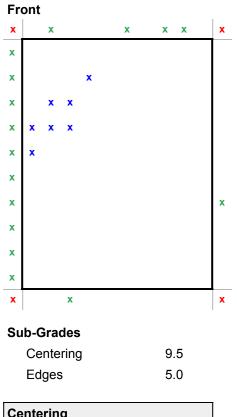

## Serial Number

Seal Number

Grade

Card information

| Centering        |      |
|------------------|------|
| Front-Left/Right | 9.0  |
| Front-Top/Bottom | 10.0 |
| Back-Left/Right  | 8.0  |
| Back-Top/Bottom  | 10.0 |
|                  |      |

| Edges (x)  |      |
|------------|------|
| Condition  | 2.5  |
| Cut        | 10.0 |
| Penalties: |      |
|            |      |
|            |      |