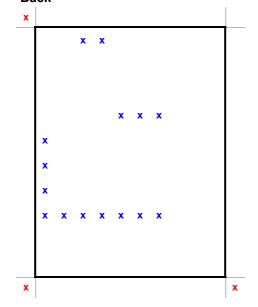

## Back

**Sub-Grades** 

Centering 9.0 Edges 10.0

| Centering        |      |
|------------------|------|
| Front-Left/Right | 10.0 |
| Front-Top/Bottom | 8.0  |
| Back-Left/Right  | 9.0  |
| Back-Top/Bottom  | 8.0  |
|                  |      |

| Edges (x)  |      |
|------------|------|
| Condition  | 10.0 |
| Cut        | 10.0 |
| Penalties: |      |
|            |      |
|            |      |

Corners 7.0 Surface 6.5

| Corners (x) |      |
|-------------|------|
| Condition   | 5.0  |
| Cut         | 10.0 |
| Penalties:  |      |
|             |      |
|             |      |

| Surface (x) |   |
|-------------|---|
| Front 7.    | 0 |
| Back 5.     | 0 |
| Penalties:  |   |
|             |   |
|             |   |