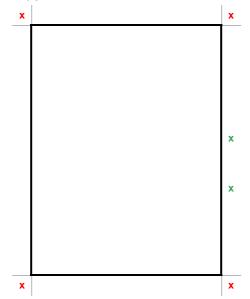

## Back

| Corners | 8.5 |
|---------|-----|
| Surface | 8.0 |

| Corners (x) |      |
|-------------|------|
| Condition   | 10.0 |
| Cut         | 5.5  |
| Penalties:  |      |
|             |      |
|             |      |

| 5 | Surface (x) |      |
|---|-------------|------|
| F | Front       | 7.0  |
| E | Back        | 10.0 |
| F | Penalties:  |      |
|   |             |      |
|   |             |      |