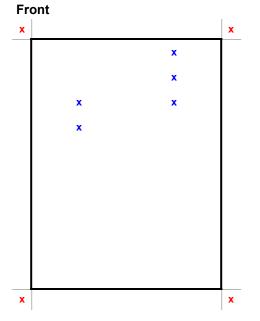

| Edges (x)                       |      |  |
|---------------------------------|------|--|
| Condition                       | 9.5  |  |
| Cut                             | 10.0 |  |
| Penalties:                      |      |  |
| Silvering Top and Right (FRONT) |      |  |
|                                 |      |  |

| 5 | Surface (x) |      |
|---|-------------|------|
| F | Front       | 7.0  |
| E | Back        | 10.0 |
| F | Penalties:  |      |
|   |             |      |
|   |             |      |