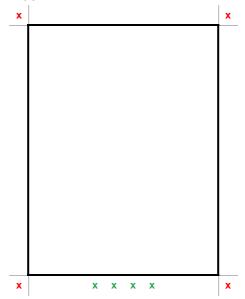

## Back

| Corners | 8.0 |
|---------|-----|
| Surface | 9.5 |

| Corners (x) |     |
|-------------|-----|
| Condition   | 8.5 |
| Cut         | 6.5 |
| Penalties:  |     |
|             |     |
|             |     |

| Edges (x)  |      |
|------------|------|
| Condition  | 8.5  |
| Cut        | 10.0 |
| Penalties: |      |
| Bad Cut    |      |
|            |      |