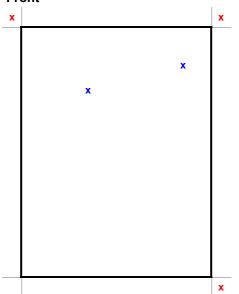

# **Front**

# **Sub-Grades**

| Centering | 10.0 |
|-----------|------|
| Edges     | 9.0  |

| Centering        |      |
|------------------|------|
| Front-Left/Right | 10.0 |
| Front-Top/Bottom | 10.0 |
| Back-Left/Right  | 10.0 |
| Back-Top/Bottom  | 10.0 |
|                  |      |