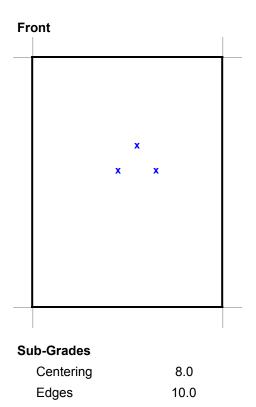

#### Grade

Card information

| Centering        |     |
|------------------|-----|
| Front-Left/Right | 8.0 |
| Front-Top/Bottom | 7.0 |
| Back-Left/Right  | 8.0 |
| Back-Top/Bottom  | 9.0 |
|                  |     |

| Edges (x)  |      |
|------------|------|
| Condition  | 10.0 |
| Cut        | 10.0 |
| Penalties: |      |
|            |      |
|            |      |