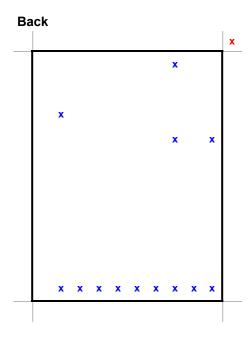

#### Grade

Card information

| Front                                                                                                                             |                                          |   |
|-----------------------------------------------------------------------------------------------------------------------------------|------------------------------------------|---|
|                                                                                                                                   |                                          |   |
|                                                                                                                                   |                                          |   |
|                                                                                                                                   |                                          |   |
|                                                                                                                                   |                                          |   |
|                                                                                                                                   |                                          |   |
|                                                                                                                                   |                                          |   |
|                                                                                                                                   |                                          |   |
|                                                                                                                                   |                                          |   |
|                                                                                                                                   |                                          |   |
|                                                                                                                                   |                                          | x |
| Sub-Grades                                                                                                                        |                                          |   |
|                                                                                                                                   |                                          |   |
| Centering                                                                                                                         | 9.5                                      |   |
| Centering<br>Edges                                                                                                                | 9.5<br>9.0                               |   |
| -                                                                                                                                 |                                          | 1 |
| Edges                                                                                                                             |                                          | ] |
| Edges Centering                                                                                                                   | 9.0                                      | ] |
| Edges Centering Front-Left/Right                                                                                                  | <b>9.0</b><br>9.0                        |   |
| Edges<br>Centering<br>Front-Left/Right<br>Front-Top/Bottom                                                                        | 9.0<br>9.0<br>10.0                       |   |
| Edges<br>Centering<br>Front-Left/Right<br>Front-Top/Bottom<br>Back-Left/Right                                                     | 9.0<br>9.0<br>10.0<br>9.0                |   |
| Edges<br>Centering<br>Front-Left/Right<br>Front-Top/Bottom<br>Back-Left/Right<br>Back-Top/Bottom                                  | 9.0<br>9.0<br>10.0<br>9.0                |   |
| Edges<br>Centering<br>Front-Left/Right<br>Front-Top/Bottom<br>Back-Left/Right<br>Back-Top/Bottom                                  | 9.0<br>9.0<br>10.0<br>9.0                |   |
| Edges<br>Centering<br>Front-Left/Right<br>Front-Top/Bottom<br>Back-Left/Right<br>Back-Top/Bottom                                  | 9.0<br>9.0<br>10.0<br>9.0<br>10.0        |   |
| Edges<br>Centering<br>Front-Left/Right<br>Front-Top/Bottom<br>Back-Left/Right<br>Back-Top/Bottom<br>Edges (x)<br>Condition        | 9.0<br>9.0<br>10.0<br>9.0<br>10.0<br>8.5 |   |
| Edges<br>Centering<br>Front-Left/Right<br>Front-Top/Bottom<br>Back-Left/Right<br>Back-Top/Bottom<br>Edges (x)<br>Condition<br>Cut | 9.0<br>9.0<br>10.0<br>9.0<br>10.0<br>8.5 |   |

| Surface (x) |      |
|-------------|------|
| Front       | 10.0 |
| Back        | 5.0  |
| Penalties:  |      |
|             |      |
|             |      |