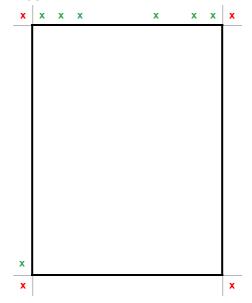

## Back

| Corners | 8.0  |
|---------|------|
| Surface | 10.0 |

| Corners (x) |     |
|-------------|-----|
| Condition   | 8.5 |
| Cut         | 7.0 |
| Penalties:  |     |
|             |     |
|             |     |