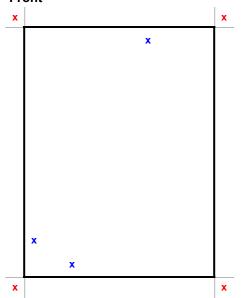

## **Front**

## **Sub-Grades**

| Centering | 9.0 |
|-----------|-----|
| Edges     | 9.5 |

| Centering        |      |
|------------------|------|
| Front-Left/Right | 8.0  |
| Front-Top/Bottom | 10.0 |
| Back-Left/Right  | 8.0  |
| Back-Top/Bottom  | 10.0 |
|                  |      |

| Edges (x)  |      |
|------------|------|
| Condition  | 9.5  |
| Cut        | 10.0 |
| Penalties: |      |
|            |      |
|            |      |