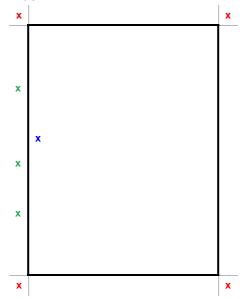

### Back

| Corners | 7.5 |
|---------|-----|
| Surface | 8.5 |

| Corners (x) |     |
|-------------|-----|
| Condition   | 8.5 |
| Cut         | 5.0 |
| Penalties:  |     |
|             |     |
|             |     |

| Surface (x) |     |
|-------------|-----|
| Front       | 8.0 |
| Back        | 9.0 |
| Penalties:  |     |
|             |     |
|             |     |