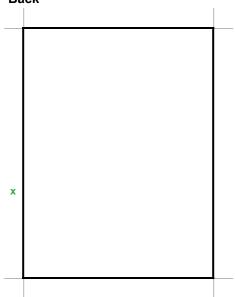

## Back

| Corners | 9.0  |
|---------|------|
| Surface | 10.0 |

| Corners (x) |     |
|-------------|-----|
| Condition   | 8.5 |
| Cut         | 9.5 |
| Penalties:  |     |
|             |     |
|             |     |