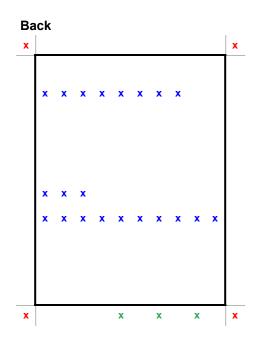

## Grade

Card information

| Front            |      |   |
|------------------|------|---|
| X                |      | × |
|                  |      |   |
|                  |      |   |
|                  |      |   |
|                  |      |   |
|                  |      |   |
|                  |      |   |
|                  |      |   |
|                  |      |   |
|                  |      |   |
|                  |      |   |
|                  |      |   |
| x                |      | X |
| Sub-Grades       |      |   |
| Centering        | 9.0  |   |
| Edges            | 9.0  |   |
| Centering        |      | 1 |
| Front-Left/Right | 10.0 |   |
| Front-Top/Bottom | 8.0  |   |
| Back-Left/Right  | 10.0 |   |
| Back-Top/Bottom  | 8.0  |   |
|                  | 0.0  |   |
|                  |      |   |
| Edges (x)        |      |   |
| Condition        | 9.5  | L |
| Cut              | 7.0  |   |
| Penalties:       |      |   |
|                  |      |   |
|                  |      |   |