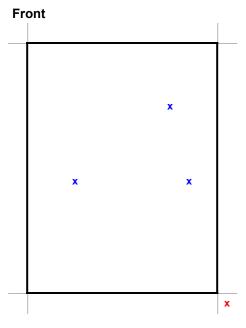

#### Sub-Grades

| Centering | 9.5  |
|-----------|------|
| Edges     | 10.0 |

| Centering        |      |
|------------------|------|
| Front-Left/Right | 10.0 |
| Front-Top/Bottom | 10.0 |
| Back-Left/Right  | 8.0  |
| Back-Top/Bottom  | 10.0 |
|                  |      |

| Edges (x)  |      |
|------------|------|
| Condition  | 9.5  |
| Cut        | 10.0 |
| Penalties: |      |
|            |      |
|            |      |

# 9.0 MT

2022 Lost Origin Pokemon TCG [French] #206/196 Fantina

| Corners | 10.0 |
|---------|------|
| Surface | 6.5  |

| Corners (x) |      |
|-------------|------|
| Condition   | 10.0 |
| Cut         | 9.5  |
| Penalties:  |      |
|             |      |

| Surface (x)                   |                 |
|-------------------------------|-----------------|
| Front                         | 8.0             |
| Back                          | 9.0             |
| Penalties:                    | -2.0            |
| - pressure point on the backs | side (top left) |