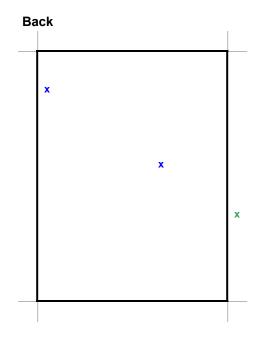

#### Sub-Grades

| Centering | 9.5  |
|-----------|------|
| Edges     | 10.0 |

| Centering        |      |
|------------------|------|
| Front-Left/Right | 10.0 |
| Front-Top/Bottom | 10.0 |
| Back-Left/Right  | 8.0  |
| Back-Top/Bottom  | 10.0 |
|                  |      |

| Edges (x)  |      |
|------------|------|
| Condition  | 9.5  |
| Cut        | 10.0 |
| Penalties: |      |
|            |      |
|            |      |

| Surface (x)                   |                 |
|-------------------------------|-----------------|
| Front                         | 8.0             |
| Back                          | 9.0             |
| Penalties:                    | -2.0            |
| - pressure point on the backs | side (top left) |